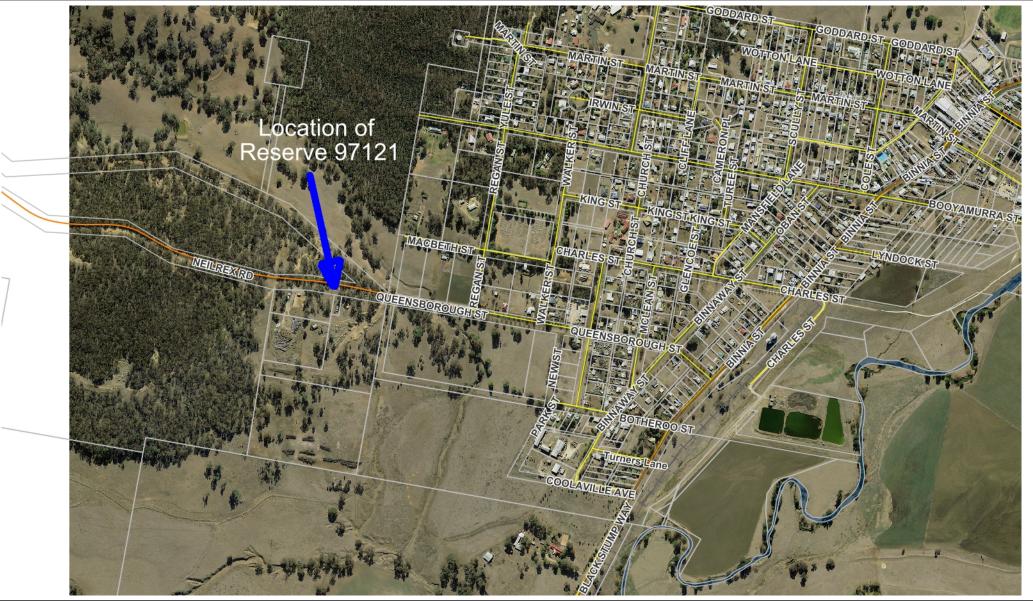

On the State of New South Wales (Spottal Service perviously Land and Property Information),

Projection: GDA94 / MGA zone 55

Date: 28/09/2020

Drawn By: Kevin Tighe

Location of Reserve 97121 Coolah

Map Scale: 1:10000 at A4